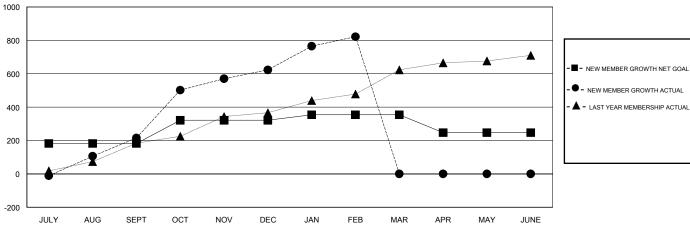

## GOALS AND ACTUAL MEMBERS CUMULATIVE

| DROPPED CLUBS: 0           |     | 92 CLUBS OF 128 ADDED 1 OR MORE<br>NEW MEMBERS | GENDER DISTRIBUTION  MALE 2,944 (74.10%)  FEMALE 1,029 (25.90%) |  |       |
|----------------------------|-----|------------------------------------------------|-----------------------------------------------------------------|--|-------|
| DROPPED MEMBERS            |     |                                                |                                                                 |  |       |
| DECEASED                   | 4   | CLICK HERE FOR CUMULATIVE                      | TOTAL FAMILY UNIT MEMBERS                                       |  | 1,922 |
| CLUB CANCELLED 0 OTHER 264 |     | MEMBERSHIP DATA                                | FAMILY MEMBERS PAYING HALF                                      |  | 1,215 |
|                            |     |                                                |                                                                 |  | 1,215 |
| TOTAL                      | 268 |                                                |                                                                 |  |       |

## GMT: NAZMUL HAQUE LOCATION NEPAL GMT CA

|               | Club          | s           |               | Members               |                                                                |                                                              |                                                    |  |
|---------------|---------------|-------------|---------------|-----------------------|----------------------------------------------------------------|--------------------------------------------------------------|----------------------------------------------------|--|
|               | RESULTS FOR   | R 2016-2017 |               | RESULTS FOR 2016-2017 |                                                                |                                                              |                                                    |  |
| QUARTER       | NEW CLUB GOAL | NEW CLUBS   | DROPPED CLUBS | QUARTER               | NEW MEMBER GROWTH<br>NET GOAL (not reinstated<br>or transfers) | NEW MEMBER<br>GROWTH ACTUAL (not<br>reinstated or transfers) | DROPPED<br>MEMBERS ACTUAL<br>(including transfers) |  |
| JULY/AUG/SEPT | 4             | 6           | 0             | JULY/AUG/SEPT         | 182                                                            | 371                                                          | 156                                                |  |
| OCT/NOV/DEC   | 3             | 12          | 0             | OCT/NOV/DEC           | 139                                                            | 475                                                          | 67                                                 |  |
| JAN/FEB/MAR   | 1             | 5           | 0             | JAN/FEB/MAR           | 33                                                             | 244                                                          | 45                                                 |  |
| APR/MAY/JUNE  | 1             | 0           | 0             | APR/MAY/JUNE          | -107                                                           | 0                                                            | 0                                                  |  |