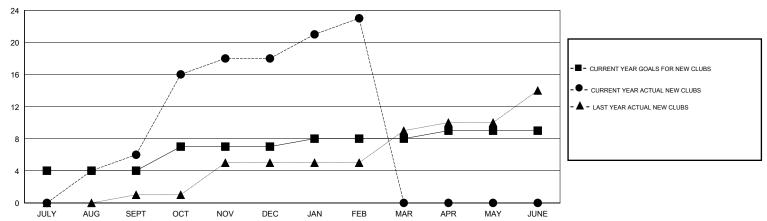

## GOALS AND ACTUAL NEW CLUBS CUMULATIVE

## GMT: NAZMUL HAQUE LOCATION NEPAL GMT CA

|               | Club          | s           |               | Members               |                                                                |                                                              |                                                    |  |
|---------------|---------------|-------------|---------------|-----------------------|----------------------------------------------------------------|--------------------------------------------------------------|----------------------------------------------------|--|
|               | RESULTS FOR   | R 2016-2017 |               | RESULTS FOR 2016-2017 |                                                                |                                                              |                                                    |  |
| QUARTER       | NEW CLUB GOAL | NEW CLUBS   | DROPPED CLUBS | QUARTER               | NEW MEMBER GROWTH<br>NET GOAL (not reinstated<br>or transfers) | NEW MEMBER<br>GROWTH ACTUAL (not<br>reinstated or transfers) | DROPPED<br>MEMBERS ACTUAL<br>(including transfers) |  |
| JULY/AUG/SEPT | 4             | 6           | 0             | JULY/AUG/SEPT         | 182                                                            | 371                                                          | 156                                                |  |
| OCT/NOV/DEC   | 3             | 12          | 0             | OCT/NOV/DEC           | 139                                                            | 475                                                          | 67                                                 |  |
| JAN/FEB/MAR   | 1             | 5           | 0             | JAN/FEB/MAR           | 33                                                             | 244                                                          | 45                                                 |  |
| APR/MAY/JUNE  | 1             | 0           | 0             | APR/MAY/JUNE          | -107                                                           | 0                                                            | 0                                                  |  |